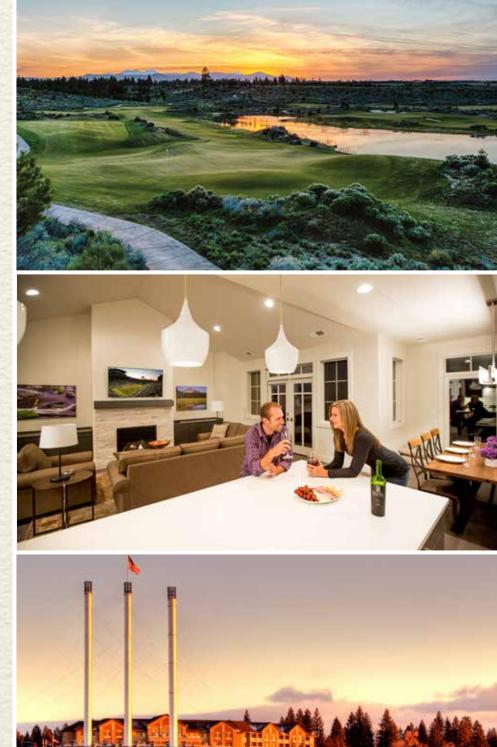

Tetherow

Let us be the backdrop to your perfect day.

- · Full-service catering and bar
- · New Event Pavilion in 2016
- · Events up to 225 people
- · Indoor/Outdoor ceremonies and receptions
- · Available year-round
- · Outdoor firepits
- · Winter wedding incentives
- · Award-winning golf course & views
- Complimentary golf for the wedding couple, courtesy rate golf available for wedding party
- · Luxurious Bridal Suite available
- · Inquire about other amenities and packages

Outdoor Ceremonies Couples married

at Tetherow will tie the knot on the manicured lawn adjacent to the Clubhouse. As the sun sets gloriously over the Cascade peaks, the panoramic views of the Deschutes National forest and fairways glow below. Whether you let the scenery form the backdrop for your ceremony or dress things up with a flower-laden bridal arch, this splendid setting is perfect to start the rest of your lives together.

Indoor / Outdoor The outdoor

terrace of the Pavilion offers panoramic views of the fairways, Cascade peaks and color-streaked sky as the sun sets behind the mountains. The retractable doors provide the ultimate indoor/outdoor experience for any event while versatile seating and firepits create a fun and cozy setting.

## We offer:

- Hot and cold appetizers
- Three options of buffets
- A wide array of plated meals
- Full bar service

Amenities

Tetherow Golf A Top-100 golf

facility, we offer an 18-hole championship course designed by David McLay Kidd. This diverse mix of holes is framed by rugged bunkers and majestic trees and is surrounded by panoramic views of Oregon's high desert and Cascade Mountains.

**Lodging** We offer a variety of lodging options, all of which are located in the heart of the resort. The 50-room boutique Tetherow Lodges boasts unpretentious luxury and endless views. The brand new Vacation Rentals (*pictured*) have 5 bed/5 baths and make a perfect bridesmaid or groomsmen retreat or allow an entire family to stay together. Enjoy our pool, hot tub, cabanas, fitness center and more!