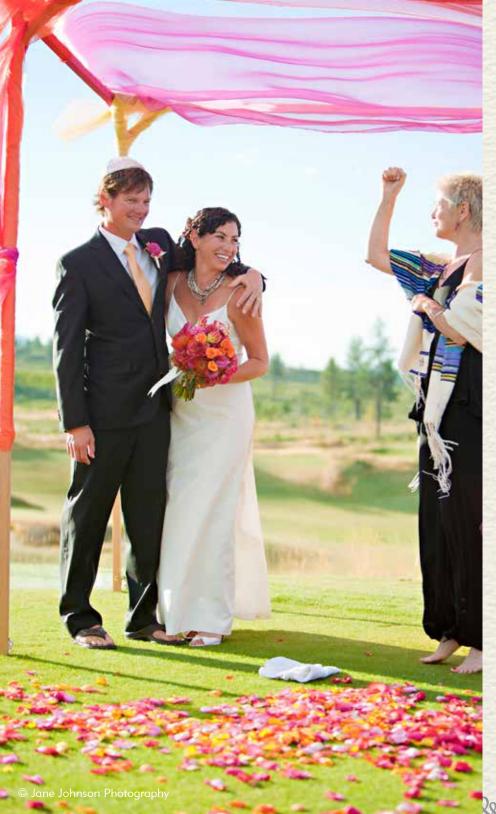

Outdoor Ceremonies Couples married

at Tetherow will tie the knot on the manicured lawn adjacent to the Clubhouse. As the sun sets gloriously over the Cascade peaks, the panoramic views of the Deschutes National forest and fairways glow below. Whether you let the scenery form the backdrop for your ceremony or dress things up with a flower-laden bridal arch, this splendid setting is perfect to start the rest of your lives together.