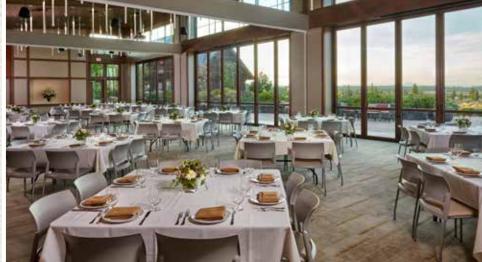

Indoor / Outdoor The outdoor

terrace of the Pavilion offers panoramic views of the fairways, Cascade peaks and color-streaked sky as the sun sets behind the mountains. The retractable doors provide the ultimate indoor/outdoor experience for any event while versatile seating and firepits create a fun and cozy setting.