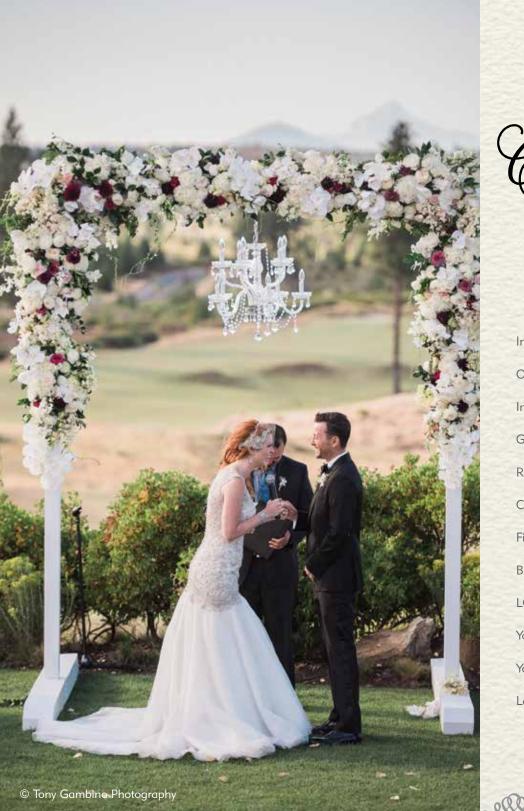

Outdoor Ceremonies Couples married

at Tetherow will tie the knot on the manicured lawn adjacent to the Clubhouse. As the sun sets gloriously over the Cascade peaks, the panoramic views of the Deschutes National forest and fairways glow below. Whether you let the scenery form the backdrop for your ceremony or dress things up with a flower-laden bridal arch, this splendid setting is perfect to start the rest of your lives together.