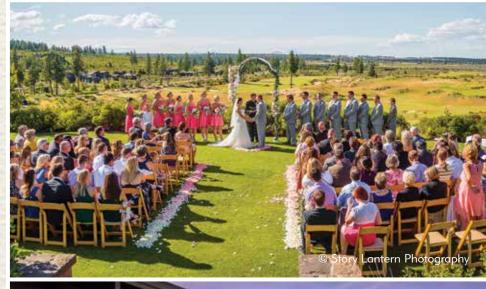

Outdoor Ceremonies Couples married

at Tetherow will tie the knot on the manicured lawn adjacent to the Clubhouse. As the sun sets gloriously over the Cascade peaks, the panoramic views of the Deschutes National forest and fairways glow below. Whether you let the scenery form the backdrop for your ceremony or dress things up with a flower-laden bridal arch, this splendid setting is perfect to start the rest of your lives together.

Indoor / Outdoor The outdoor

terrace of the Pavilion offers panoramic views of the fairways, Cascade peaks and color-streaked sky as the sun sets behind the mountains. The retractable doors provide the ultimate indoor/outdoor experience for any event while versatile seating and firepits create a fun and cozy setting.