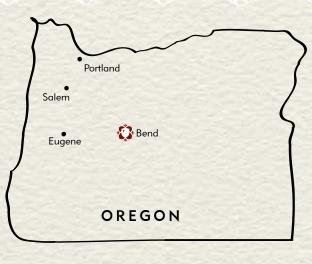

elle\_

**DRIVE IT**: Centrally located at the junction of US 97 and Hwy 20, Bend is easily accessible from all directions and is less than three hours southeast of Portland.

MILEAGE: Driving Distances to Bend

0000

\_ 0000\_

175 mi from Portland, OR130 mi from Salem, OR121 mi from Eugene, OR

500 mi from San Francisco, CA 330 mi from Boise, ID 343 mi from Seattle, WA

TETHEROW.COM • 61240 SKYLINE RANCH RD • BEND, OR • 541.388.2582 • #TETHEROWWEDDINGS